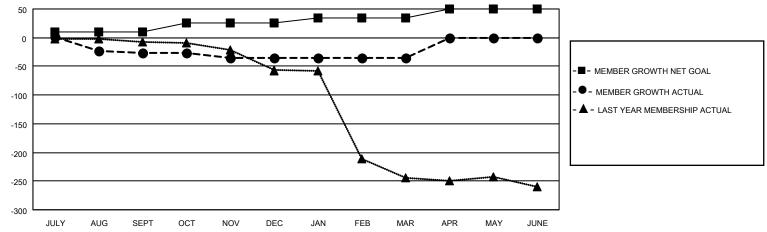

## GOALS AND ACTUAL MEMBERS CUMULATIVE

| DROPPED CLUBS: 3 |    | 9 CLUBS OF 33 ADDED 1 OR<br>MORE NEW MEMBERS | GENDER DISTRIBUTION                |              |  |
|------------------|----|----------------------------------------------|------------------------------------|--------------|--|
|                  |    | MORE NEW MEMBERS                             | MALE                               | 254 (54.51%) |  |
|                  |    |                                              | FEMALE                             | 212 (45.49%) |  |
| DROPPED MEMBERS  |    |                                              | NON BINARY                         | 0 (0.00%)    |  |
| DECEASED         | 1  |                                              | PREFER NOT TO ANSWER               | 0 (0.00%)    |  |
| CLUB CANCELLED   | 36 | CLICK HERE FOR CUMULATIVE                    | TOTAL FAMILY UNIT MEMBERS 53       |              |  |
| OTHER            | 22 | MEMBERSHIP DATA                              |                                    |              |  |
| TOTAL            | 59 |                                              | FAMILY MEMBERS PAYING HALF DUES 27 |              |  |
|                  |    |                                              |                                    |              |  |